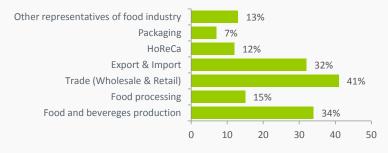

2016 Post Event Details







## **Visitors**

2016
Post Event Details

Date: Venue: Edition: Frequency: 19 – 21 April 2016 EXPO XXI, Warsaw

Annual

Romania



Domestic Visitors: 3,685 International Visitors: 404

**Total Visitors:** 4,089 (22% increase from 2015)

### **Top Visiting Countries:**

Ukraine
Belgium
The Netherlands
Lithuania
Germany
Belarus
Moldova
United Kingdom
Spain

#### **Visitor Area of Interest:**



## **Visitor by Sector Represented:**







## **Exhibitors**

2016 Post Event Details

Date: Venue: Edition: Frequency: 19 – 21 April 2016 EXPO XXI, Warsaw

Annual



Domestic Exhibitors: 142
International Exhibitors: 108

**Total Exhibitors:** 250 (23% increase from 2015) **Net Exhibition Space (m2):** 2280.5 (20% increase from 2015)

Participating Countries: 24
Group Pavilions: 8

Belgium Latvia Lithuania Netherlands Sri Lanka Thailand

Ukraine United Kingdom







## **Exhibitors**

2016
Post Event Details

Date: Venue: Edition: Frequency: 19 – 21 April 2016 EXPO XXI, Warsaw

3

Annual



### **Key Sector Highlights**

#### **Launch of Ecofood Sector**

- 64 companies exhibited
- 48% of visitors stated that this was their key area of interest

### **Growth of Ingredients Sector**

- 16 ingredient companies exhibited
- 50%