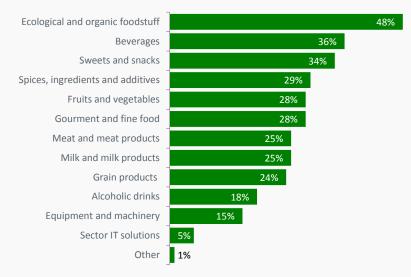

#### **Visitor Area of Interest:**

#### **Launch of Ecofood Sector**

- 64 companies exhibited
- 48% of visitors stated that this was their key area of interest