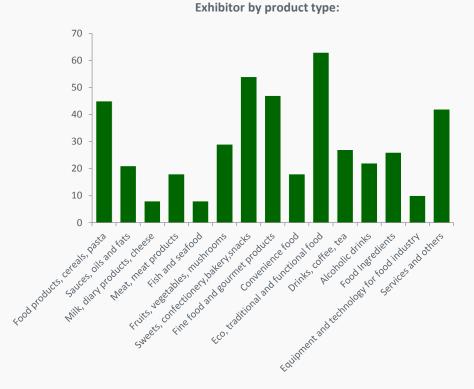

## **Exhibitors**

2016 Post Event Details

Date: Venue: Edition: Frequency: 19 – 21 April 2016 EXPO XXI, Warsaw

Annual

Domestic Exhibitors: 142
International Exhibitors: 108

**Total Exhibitors:** 250 (23% increase from 2015) **Net Exhibition Space (m2):** 2280.5 (20% increase from 2015)

#### **Launch of Ecofood Sector**

- 64 companies exhibited
- 48% of visitors stated that this was their key area of interest

### **Growth of Ingredients Sector**

- 16 ingredient companies exhibited
- 50% growth in participants this year compared to 2015

### Increased Interest in the Wine and Spirits Sector

- 22 wine and spirit companies exhibited
- 29% growth in participants this year compared to 2015
- 18% of visitors stated that this was their key area of interest with a further 36% of visitors interested in the overall beverages sector

#### FoodTech

- 10% of exhibitors showcased food processing equipment and machineries
- 15% of visitors highlighted that this was their key area of interest